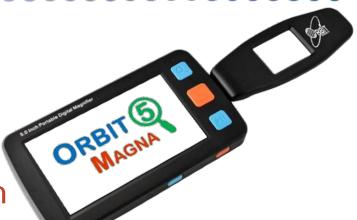

- Lightweight and compact handheld design
- 5-inch High-Definition LCD screen
- 16 image enhancement options
  - Choose from different high contrast color modes
- Exceptional picture quality
  - Clear high-resolution image
  - High frame rate for fast response time and accurate hand-eye coordination
- Connects to a TV for a larger viewing experience
- Allows continuous use for over 4 hours
- **9** Foldable Handle
  - Fold in to read books and documents
  - Fold out to use as an electronic magnifying glass
- Take photos and store them automatically to Micro-SD card
- Gownesad can de propriet union USB to