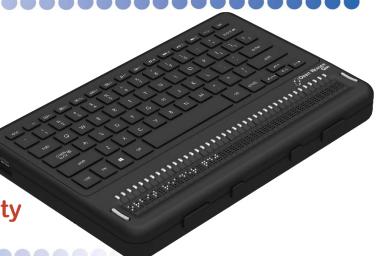

## The Convenience of QWERTY and Braille in One Device

- Unique signage-quality TrueBraille™
- 40 eight-dot refreshable braille cells
- Use **stand-alone** or **connected** to a computer or mobile device
- Book-reader mode read your favorite books and files from SD Card or USB Flash Drive
- Note-taker mode take notes and edit files
- Braille display mode connects to
  6 computers and mobile devices
  over USB and Bluetooth
- Works with all popular screen readers on Windows, Mac OS, iOS, Android, Fire OS. Chrome OS and Linux
  - Read and send messages and emails
  - · Browse the internet and social media
  - Control your smartphone or computer
- Onboard forward and backward translation with support for 70+ languages
- Onboard Apps
  - · Clock and alarm
  - Calendar
  - Calculator

- Full-size 78-key QWERTY keyboard
- Configurable thumb keys for easy navigation
- Cursor Routing buttons
- Panning control rocker keys at each end of display
- Audio and Haptic output
- USB A Host port for connecting memory and other peripherals
- USB C port for charging and connectivity
- Fast-charging long-life battery
- Compact, lightweight and portable
  - 2.5 lbs., 11.7 x 7.5 x 1.3 inches
  - 1150 grams, 29.6 x 19.0 x 3.3 cm

Solid, durable construction, resistant to fluids and dust